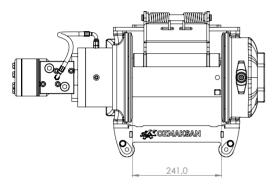

| Maximum Pulling Force        | : 6800 kg        |
|------------------------------|------------------|
| Maximum Rope Diameter        | : 12mm           |
| Maximum Pump Flow            | : 60L            |
| Maximum Operating Pressure   | : 155 bar        |
| Recommended Gear Oil Product | : 80w 90 - 0.80L |
| Weight                       | : 82 kg          |