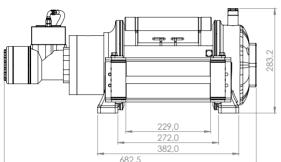

| Maximum Pulling Force        | : 6800 kg        |
|------------------------------|------------------|
| Maximum Rope Diameter        | : 12mm           |
| Maximum Pump Flow            | : 60L            |
| Maximum Operating Pressure   | : 155 bar        |
| Recommended Gear Oil Product | : 80w 90 - 0.80L |
| Weight                       | : 82 kg          |