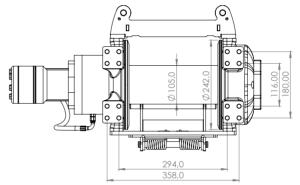

| Maximum Pulling Force        | : 6800 kg        |
|------------------------------|------------------|
| Maximum Rope Diameter        | : 12mm           |
| Maximum Pump Flow            | : 60L            |
| Maximum Operating Pressure   | : 155 bar        |
| Recommended Gear Oil Product | : 80w 90 - 0.80L |
| Weight                       | : 82 kg          |