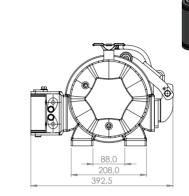

| Maximum Pulling Force        | : 6800 kg        |
|------------------------------|------------------|
| Maximum Rope Diameter        | : 12mm           |
| Maximum Pump Flow            | : 60L            |
| Maximum Operating Pressure   | : 155 bar        |
| Recommended Gear Oil Product | : 80w 90 - 0.80L |
| Weight                       | : 82 kg          |